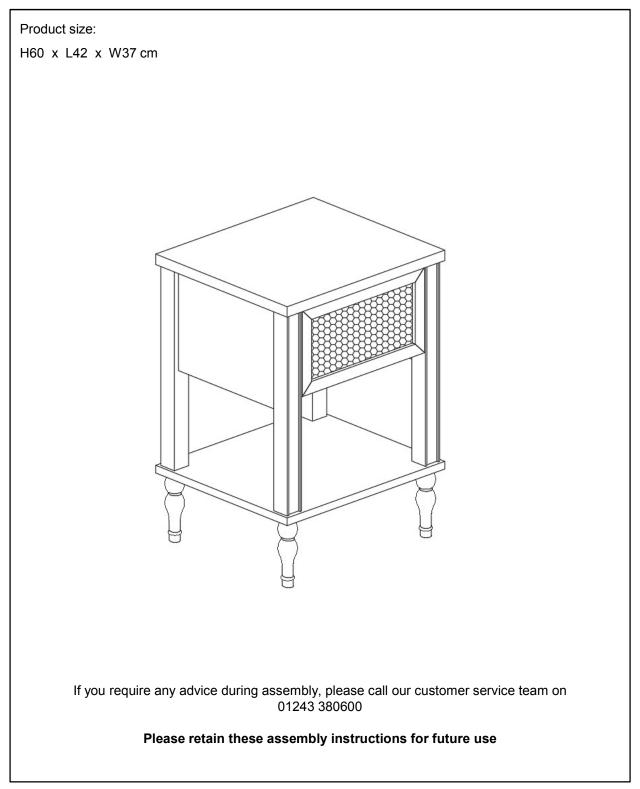

## Vintage Rattan Bedside – Assembly Instructions



### Vintage Rattan Bedside

### Before you start

Thank you for purchasing this Vintage Rattan Bedside.

Please read these instructions fully prior to assembly to familiarise yourself with the various stages of construction. Carefully open all packs supplied and check the contents against the parts and fittings check list.

Do not destroy any of the packaging until you are certain that you have all the necessary parts for the assembly.

This item is heavy once assembled. Please try to assemble the item as close as possible to the point of use. Take care when moving the item to avoid personal injury or damage to the product and always lift rather than drag.

There are small components used in the construction of this furniture as well as plastic packaging, these should be kept away from y