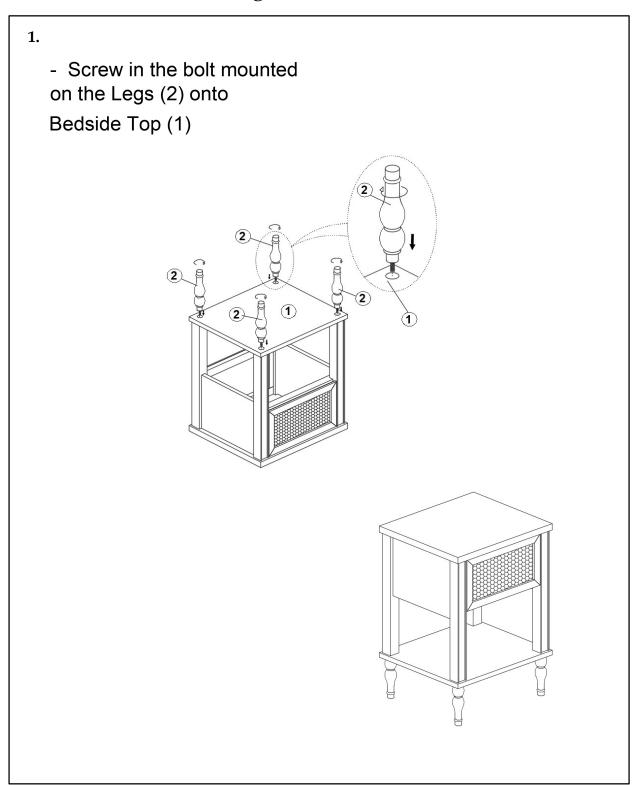

### Components supplied (not actual size)

(1): Top Bedside

Qty: x1 PC

(2): Legs

Qty: x4 PCS