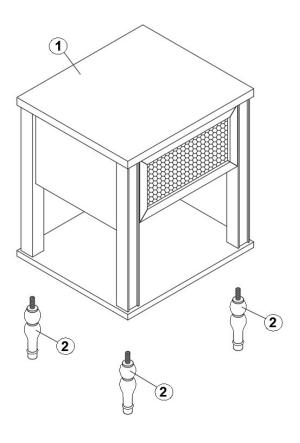

### Components supplied (not actual size)

(1): Top Bedside

Qty: x1 PC

(2): Legs

Qty: x4 PCS